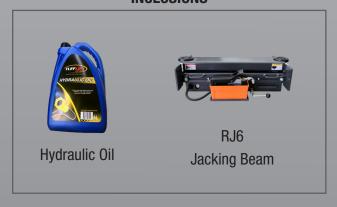

# EE-6435.B.48L.4.0T

### 4.0 Ton 4 Post Wheel Alignment Hoist - Electronic Controls



- » 4.0 Ton lifting capacity
- » Durable charcoal Hammertone powder coat finish, with orange posts
- » Long slip plates and adjustable turntable positions
- » Electric release and control buttons
- » Mechanically locks at each interval
- » Wide platforms and low profile runways

- » Drive-on ramps with polymer rolls
- » Self-lubricating bushing & bearings
- » Aluminium motor with fan to avoid overheating
- » Commercial grade cables and pulleys
- » 5 Years Structural, 2 Years electrical, parts & labour warranty
- » Certified to Australian Standards and design registered with Worksafe

### **INCLUSIONS**



#### **OPTIONS**





## EE-6435.B.48L.4.0T



Minimum Concrete Requirement

150mm

Recommended Ceiling Height

3.7m

Power Requirements

240v

2.2kw 16 amps

3 phase

2.2kw 5 amps

No neutral required

**Freight Dimensions** 

490 x 70 x 74cm 1320kg