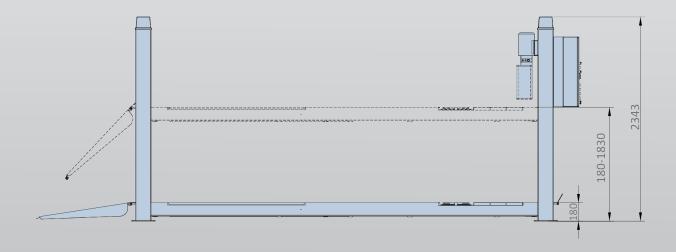

## EE-6435.B.48L.4.0T

Minimum Concrete Requirement

150mm

Recommended Ceiling Height

3.7m

Power Requirements

240v

2.2kw 16 amps

3 phase

2.2kw 5 amps

No neutral required

**Freight Dimensions** 

490 x 70 x 74cm 1320kg