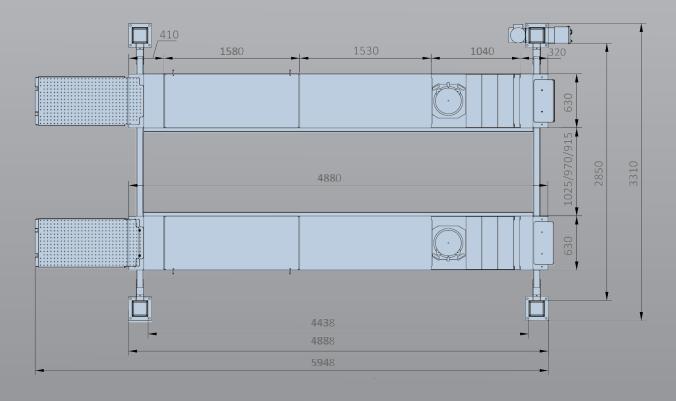

# EE-6435.B.48L.4.0T

## EE-6435.B.48L.4.0T

Minimum Concrete Requirement

150mm

Recommended Ceiling Height

3.7m

Power Requirements

240v

2.2kw 16 amps