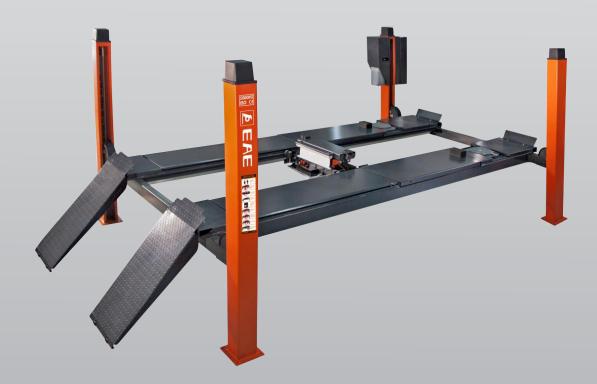

### 4.0 Ton 4 Post Wheel Alignment Hoist - Electronic Controls

- » 4.0 Ton lifting capacity
- » Durable charcoal Hammertone powder coat finish, with orange posts
- » Long slip plates and adjustable turntable positions
- » Electric release and control buttons
- » Mechanically locks at each interval
- » Wide platforms and low profile runways

- » Drive-on ramps with polymer rolls
- » Self-lubricating bushing & bearings
- » Aluminium motor with fan to avoid overheating
- » Commercial grade cables and pulleys
- » 5 Years Structural, 2 Years electrical, parts & labour warranty
- » Certified to Australian Standards and design registered with Worksafe