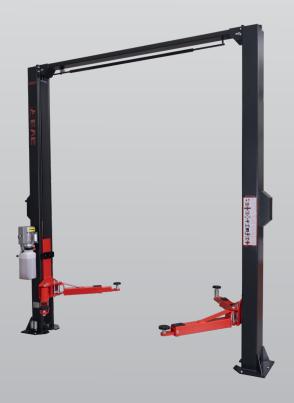

### 4.5 Ton 4.3 High 2 Post Clear Floor Hoist - Extra High

- » 4.5 Ton lifting capacity
- » Lifting height of 1.9m plus 4WD adapters
- » Clear floor design
- » Durable charcoal Hammertone powder coat finish, with orange arms
- » Single point carriage mechanical lock release
- » Durable cylinders fitted with anti-burst valves

- » Ram protection curtain
- » Door protection pads
- » Rubber protected overhead height limit switch har
- » 5 Years Structural, 1 Years electrical, parts & labour warranty
- » Certified to Australian Standards and design registered with Worksafe