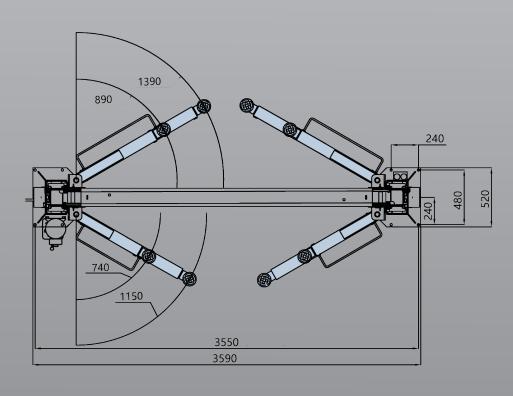

# EE-C10H

### **Minimum Concrete** Requirement 150mm Recommended **Ceiling Height** 4.6m **Power** Requirements 240v 2.2kw 16 amps 3 phase 3.5kw 9 amps Fast motor Neutral required **Freight Dimensions** 430 x 57 x 105cm 780kg