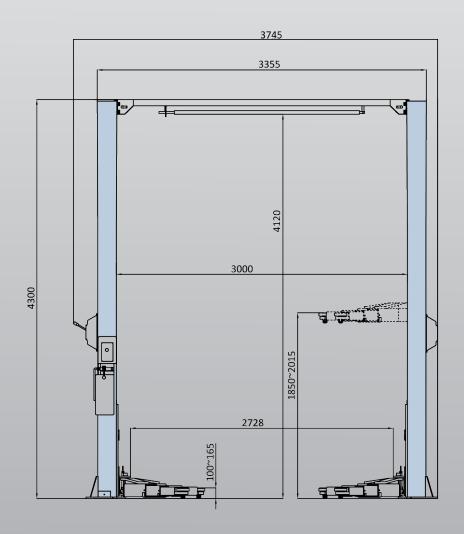

### **Minimum Concrete** Requirement 150mm Recommended **Ceiling Height** 4.6m **Power** Requirements 240v 2.2kw 16 amps 3 phase 3.5kw 9 amps Fast motor Neutral required **Freight Dimensions** 430 x 57 x 105cm 780kg