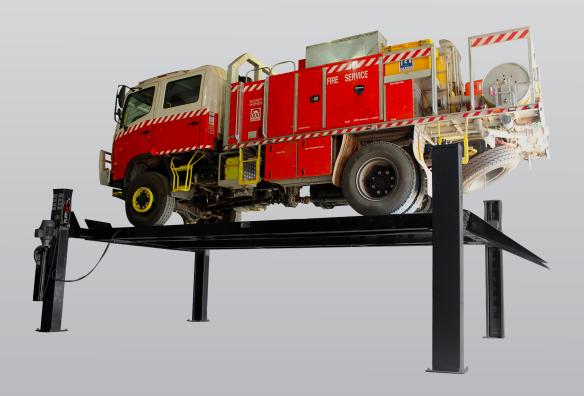

## TL12.0TH-7.5M

### 12 Ton 4 Post Truck Workshop Hoist

- » 12 Ton lifting capacity
- » Durable charcoal Hammertone powder coat finish
- » Perfect for storing and working on commercial vehicles
- » Pneumatic single point lock release

- » Mechanically locks at each interval
- » 5 Year structural, 1 year electrical, parts & labour warranty
- » Certified to Australian Standards and design registered with Worksafe