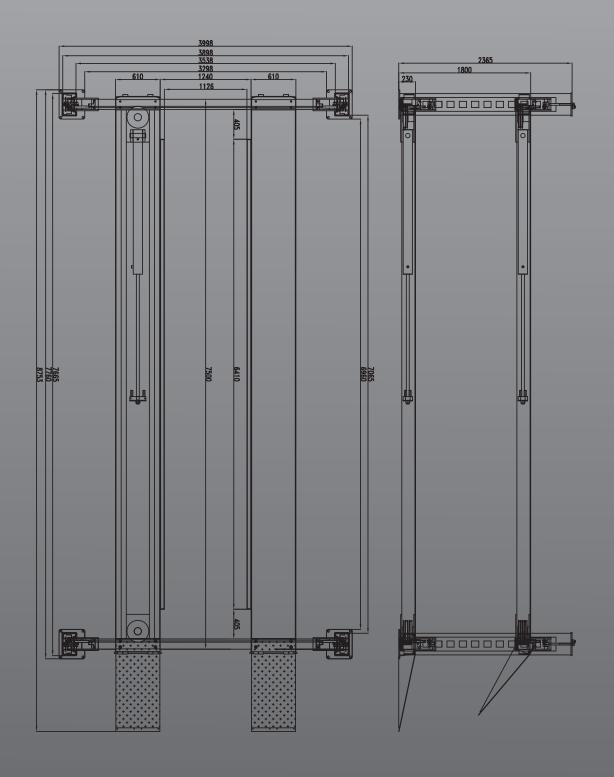

# TL12.0TH-7.5M

Minimum Concrete Requirement 150mm Recommended Ceiling Height 3.8-4m Power
Requirements
3 phase
4kw 12amps

Freight Dimensions
750 x 80 x 110cm
3000kg