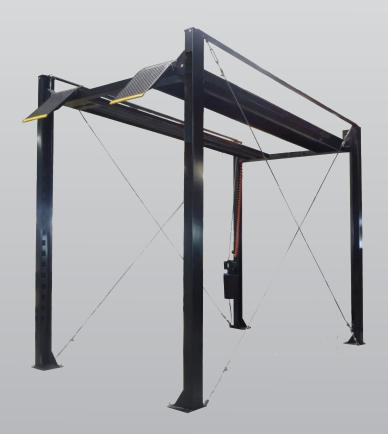

## TL3.5PH

### 3.5 Ton 4 Post Parking Hoist - High Position

- » 3.5 Ton lifting capacity
- » Ideal for storing higher vehicles and accessing a second mezzanine level
- » Mechanically locks each interval
- » Pneumatic lock release
- » Cable slack locks

- » Anti-surge valve
- » Durable charcoal Hammertone powder coat finish
- » 5 Year structural, 1 Year electrical, parts & labour warranty
- » Certified to Australian Standards and design registered with Worksafe