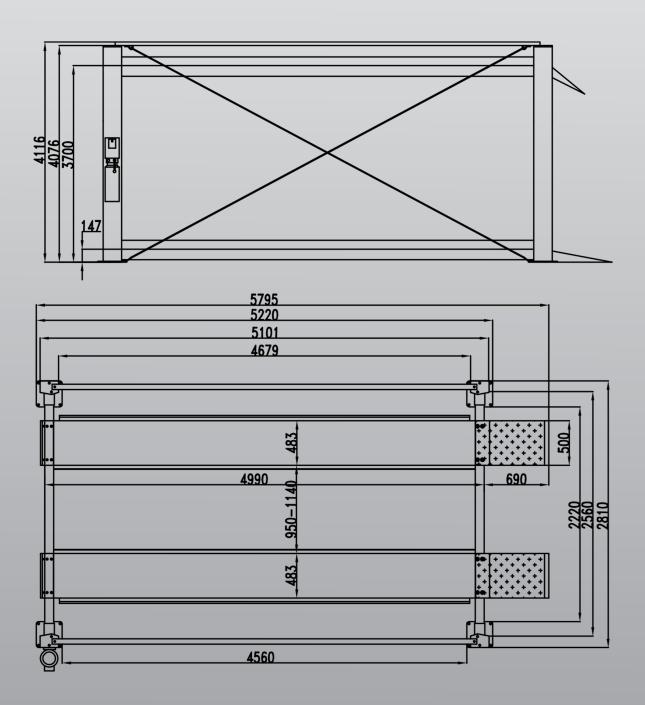

# TL3.5PH

Power
Requirements

240v
2.2kw 14.5amps

Minimum Concrete
Requirement
150mm
Recommended
Ceiling Height
4.5-5m

Freight Dimensions
516 x 57 x 88cm
1400kg