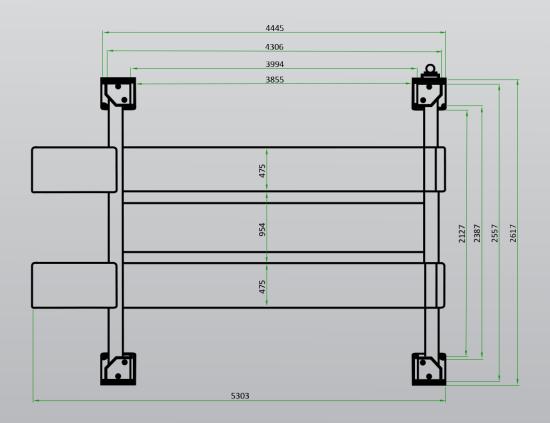

# Minimum Concrete Requirement 100mm Recommended Ceiling Height 3.7m Power Requirements 240v 2.2kw 14.5 amps Freight Dimensions 428 x 57 x 76cm 775kg