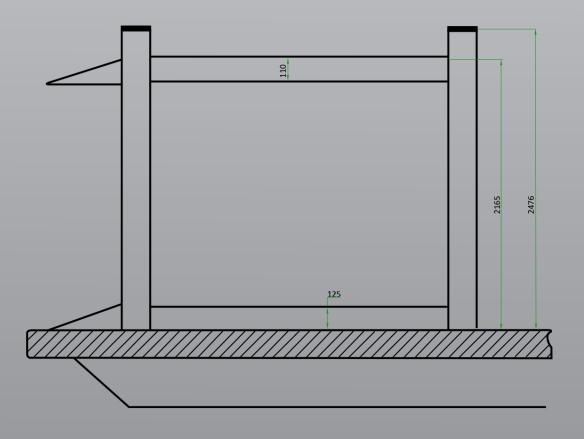

# TL3.6PH-H

# Minimum Concrete Requirement 100mm Recommended Ceiling Height 3.7m Power Requirements 240v 2.2kw 14.5 amps Freight Dimensions 428 x 57 x 76cm 775kg