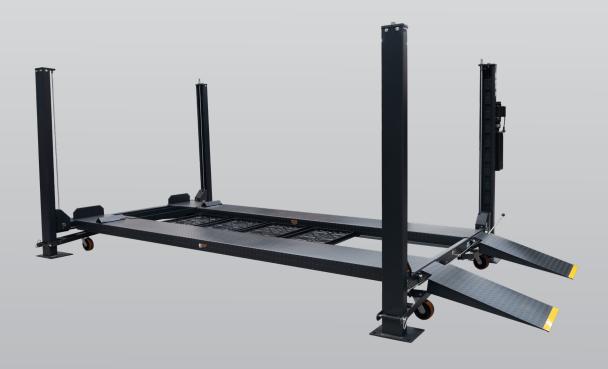

# TL3.6PH-H

## 3.6 Ton 4 Post Parking Hoist - Extra High

- » 3.6 Ton lifting capacity
- » Double your parking space
- » Diamond plated platforms
- » Single point lock release
- » Extra height for storing taller vehicles
- » Mechanically locks each (170mm) interval

- » Anti-surge valve
- » Slack / loose cable safety locks
- » Durable charcoal Hammertone powder coat finish
- » 5 Year structural, 1 year electrical, parts & labour warranty
- » Certified to Australian Standards and design registered with Worksafe