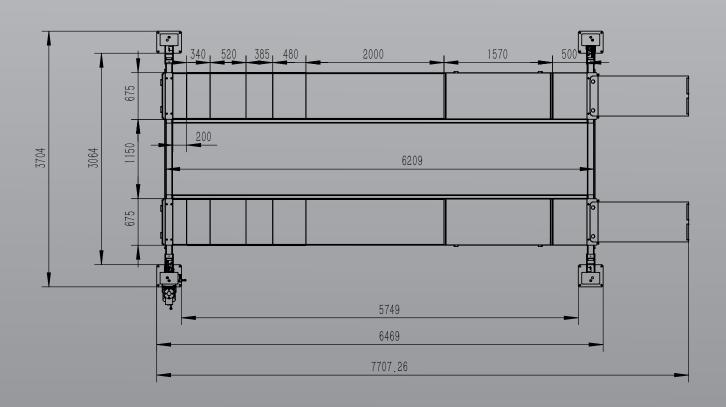

## TLD8.0WA

### 8.0 Ton 4 Post Workshop Wheel Alignment Hoist

- » 8.0 Ton lifting capacity
- » Wider platforms perfect for catering to small and larger vehicles
- » Integrated rear slip plates
- » Durable charcoal Hammertone powder coat finish
- » Pneumatic lock release

- » Recessed areas in runways for turntables (not included)
- » Mechanically locks at each interval
- » 5 Year structural, 1 year electrical, parts & labour warranty
- » Certified to Australian Standards and design registered with Worksafe

# **TLD8.0WA**

Minimum Concrete Requirement

150mm

Recommended Ceiling Height

3.7m - 4m

Power Requirements

240v

3kw 18amps