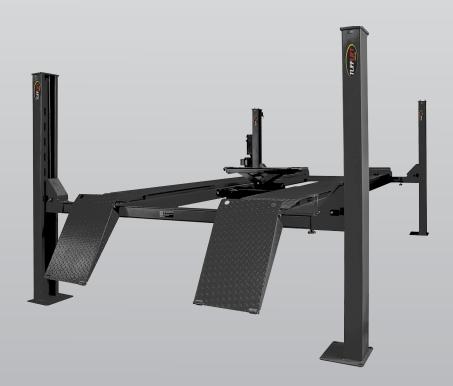

### 8.0 Ton 4 Post Workshop Wheel Alignment Hoist

- » 8.0 Ton lifting capacity
- » Wider platforms perfect for catering to small and larger vehicles
- » Integrated rear slip plates
- » Durable charcoal Hammertone powder coat finish
- » Pneumatic lock release

- » Recessed areas in runways for turntables (not included)
- » Mechanically locks at each interval
- » 5 Year structural, 1 year electrical, parts & labour warranty
- » Certified to Australian Standards and design registered with Worksafe