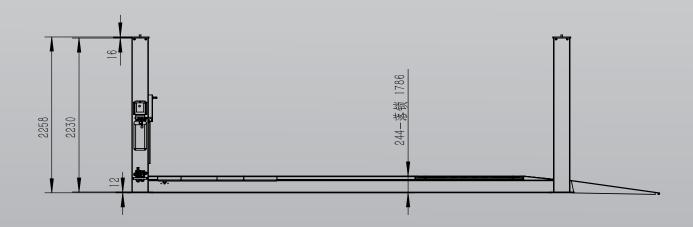

# **TLD8.0WA**

Minimum Concrete Requirement

150mm

Recommended Ceiling Height

3.7m - 4m

Power Requirements

240v

3kw 18amps

*3 phase* 3kw 7amps **Freight Dimensions** 

642 x 75 x 92cm 2920kg