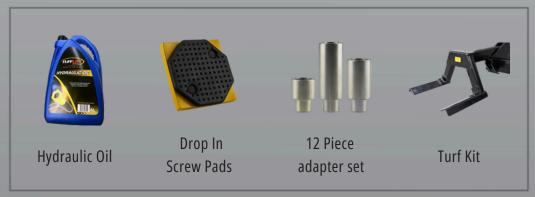

## TLG4.0BP

## 4.0 Ton 2 Post Base Plate Hoist - TurfLift



- \* 4.0 Ton motor vehicle lifting capacity3.0 Ton TurfLift capacity
- » Designed for low ceiling clearance
- » Symmetric arms
- » Durable charcoal powder coat finish
- » Standard motor vehicle arm kit included
- » Dual lock release
- » The TLG4.0BP is an all rounder hoist designed to lift by tyres or frame, providing access to gear box, blades, reels and other components

»Suitable for walk mowers, triplexes, fairway mowers, large cut mowers, golf carts and vehicles

Mechanical carriage locks

Arm locks

Anti burst valve

**5** Year structural, 1 year electrical, parts & labour warranty

Sertified to Australian Standards and design registered with Worksafe

## **INCLUSIONS**







## TLG4.0BP





Minimum Concrete Requirement 110mm Recommended Ceiling Height 3.5-4m Power Requirements 240v 2.2kw 15 amps 3 phase 2.2kw 7 amps Freight Dimensions 1.294 x 75 x 56cm 615kg 2.272 x 53 x 51cm 475kg