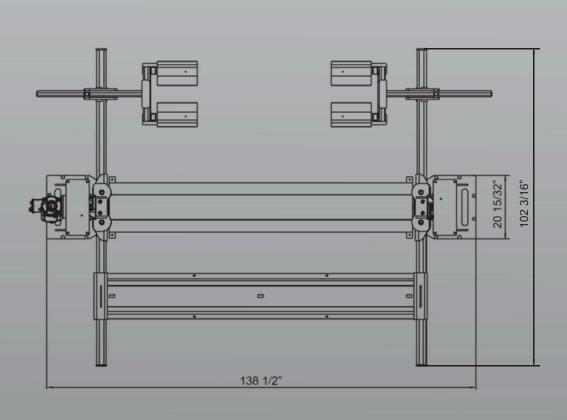

## TLG4.0BP

Minimum Concrete Requirement 110mm Recommended Ceiling Height 3.5-4m Power Requirements 240v 2.2kw 15 amps 3 phase 2.2kw 7 amps Freight Dimensions 1.294 x 75 x 56cm 615kg 2.272 x 53 x 51cm 475kg