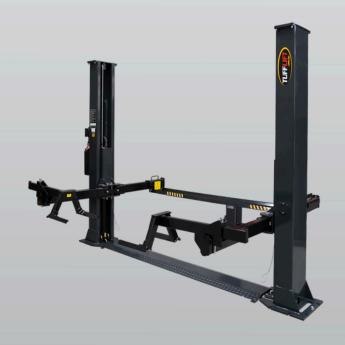

## 4.0 Ton 2 Post Base Plate Hoist - TurfLift

- \* 4.0 Ton motor vehicle lifting capacity3.0 Ton TurfLift capacity
- » Designed for low ceiling clearance
- » Symmetric arms
- » Durable charcoal powder coat finish
- » Standard motor vehicle arm kit included
- » Dual lock release
- » The TLG4.0BP is an all rounder hoist designed to lift by tyres or frame, providing access to gear box, blades, reels and other components

»Suitable for walk mowers, triplexes, fairway mowers, large cut mowers, golf carts and vehicles

Mechanical carriage locks

Arm locks

Anti burst valve

**5** Year structural, 1 year electrical, parts & labour warranty