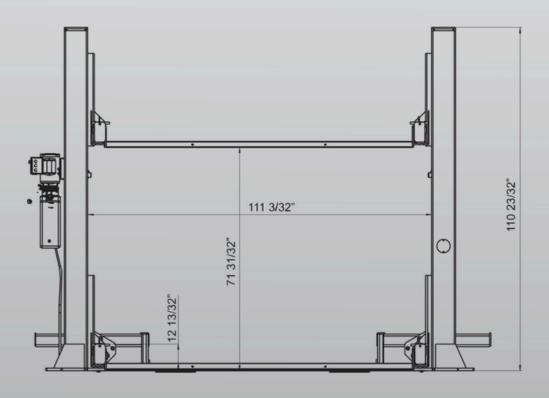

## TLG4.0BP

Minimum Concrete Requirement 110mm Recommended Ceiling Height 3.5-4m Power Requirements 240v 2.2kw 15 amps 3 phase 2.2kw 7 amps Freight Dimensions 1.294 x 75 x 56cm 615kg 2.272 x 53 x 51cm 475kg