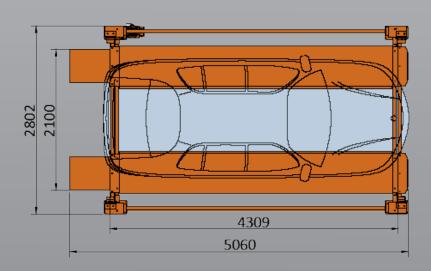

## **TLM-3TPH-HIGH**

Power
Requirements
240v
3kw 16.5amps

Minimum Concrete
Requirement
150mm

Recommended
Ceiling Height
>6.1m

Freight Dimensions 495 x 75 x 107cm 2000kg