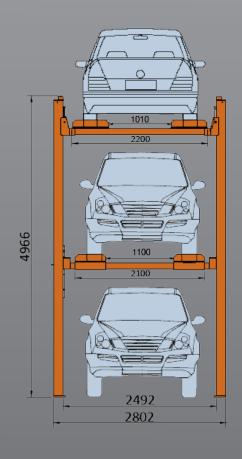

## 4 Post 3 Tier Parking Hoist - High

- » Lifting capacity:2nd floor 2500kg, 3rd floor 2000kg
- » Electric park button
- » Electric lock release
- » Single electrical connection point
- » Factory wired control box
- » Extended lock ladders (more parking position options)
- » Hydraulic system anti burst valve
- » Full metal deck inserts for maximum vehicle protection
- » Secondary isolation switch
- » Height limit switches
- » Durable charcoal powder coat finish
- » 5 Years structural, 1 Year electrical parts & labour warranty

## **TLM-3TPH-HIGH**

Power
Requirements
240v
3kw 16.5amps

Minimum Concrete
Requirement
150mm

Recommended
Ceiling Height
>6.1m

Freight Dimensions 495 x 75 x 107cm 2000kg