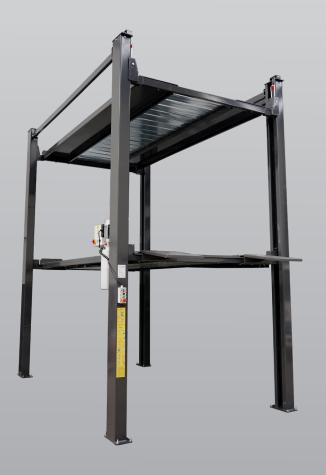

## 4 Post 3 Tier Parking Hoist - High

- » Lifting capacity:2nd floor 2500kg, 3rd floor 2000kg
- » Electric park button
- » Electric lock release
- » Single electrical connection point
- » Factory wired control box
- » Extended lock ladders (more parking position options)
- » Hydraulic system anti burst valve
- » Full metal deck inserts for maximum vehicle protection
- » Secondary isolation switch
- » Height limit switches
- » Durable charcoal powder coat finish
- » 5 Years structural, 1 Year electrical parts & labour warranty