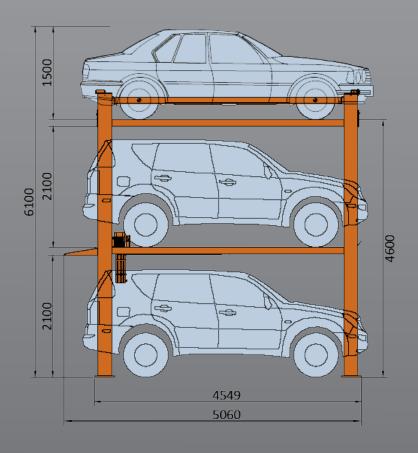

## 4 Post 3 Tier Parking Hoist - High

- » Lifting capacity:2nd floor 2500kg, 3rd floor 2000kg
- » Electric park button
- » Electric lock release
- » Single electrical connection point
- » Factory wired control box
- » Extended lock ladders (more parking position options)
- » Hydraulic system anti burst valve
- » Full metal deck inserts for maximum vehicle protection
- » Secondary isolation switch
- » Height limit switches
- » Durable charcoal powder coat finish
- » 5 Years structural, 1 Year electrical parts & labour warranty

## **TLM-3TPH-HIGH**

Power
Requirements
240v
3kw 16.5amps

Minimum Concrete
Requirement
150mm

Recommended
Ceiling Height
>6.1m

Freight Dimensions 495 x 75 x 107cm 2000kg