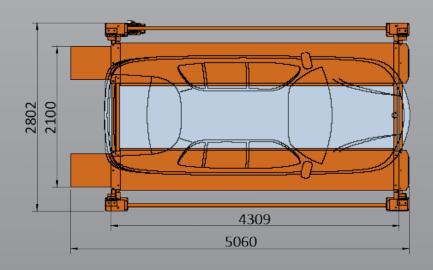

## **TLM-3TPH-SHORT**

Power
Requirements
240v
3kw 16.5amps

Minimum Concrete
Requirement
150mm

Recommended Ceiling Height 5.5m

Freight Dimensions
495 x 75 x 107cm
2000kg