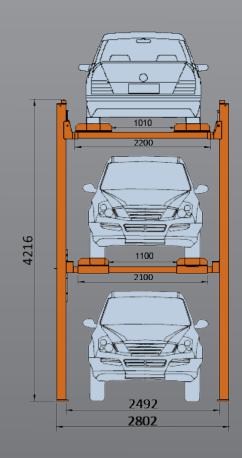

## TLM-3TPH-SHORT

## 4 Post 3 Tier Parking Hoist - Short

- » Lifting capacity:2nd floor 2500kg, 3rd floor 2000kg
- » Electric park button
- » Electric lock release
- » Single electrical connection point
- » Factory wired control box
- » Extended lock ladders (more parking position options)
- » Hydraulic system anti burst valve
- » Full metal deck inserts for maximum vehicle protection
- » Secondary isolation switch
- » Height limit switches
- » Durable charcoal powder coat finish
- » 5 Years structural, 1 Year electrical parts & labour warranty

## **TLM-3TPH-SHORT**

Power
Requirements
240v
3kw 16.5amps

Minimum Concrete
Requirement
150mm

Recommended Ceiling Height 5.5m

Freight Dimensions
495 x 75 x 107cm
2000kg