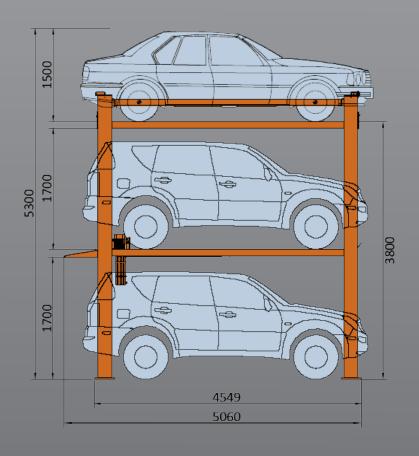

## 4 Post 3 Tier Parking Hoist - Short

- » Lifting capacity:2nd floor 2500kg, 3rd floor 2000kg
- » Electric park button
- » Electric lock release
- » Single electrical connection point
- » Factory wired control box
- » Extended lock ladders (more parking position options)
- » Hydraulic system anti burst valve
- » Full metal deck inserts for maximum vehicle protection
- » Secondary isolation switch
- » Height limit switches
- » Durable charcoal powder coat finish
- » 5 Years structural, 1 Year electrical parts & labour warranty

## **TLM-3TPH-SHORT**

Power
Requirements
240v
3kw 16.5amps

Minimum Concrete
Requirement
150mm

Recommended Ceiling Height 5.5m

Freight Dimensions
495 x 75 x 107cm
2000kg