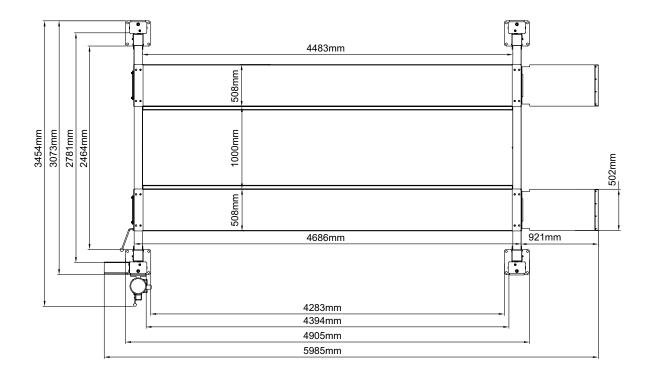

## **Specifications**

- Lifting capacity: 4000 kg
- Lifting height: 2013 mm
- Overall width (without motor): 3073 mm
- Overall length (with approach ramps): 5985 mm
- Runway width: 502 mm
- Width between runways: 1000 mm
- Clearance between columns: 2464 mm
- Runway length: 4483 mm
- Column thickness of steel: 5 gauge (5 mm)

## **TLV4.0PH - 4 Post Parking Hoist**

Measurements are correct at the time of publishing, however measurements may change or vary from time to time, if specific measurements are crucial to your facility or vehicle requirements, it is essential for you to discuss your specific requirements with your Tufflift advisor prior to purchasing your new hoist.