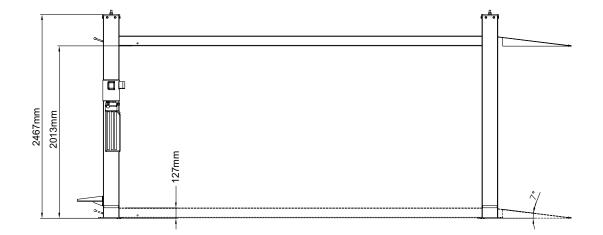

## **Specifications**

- Lifting capacity: 4000 kg
- Lifting height: 2013 mm
- Overall width (without motor): 3073 mm
- Overall length (with approach ramps): 5985 mm
- Runway width: 502 mm
- Width between runways: 1000 mm
- Clearance between columns: 2464 mm
- Runway length: 4483 mm
- Column thickness of steel: 5 gauge (5 mm)

## **TLV4.0PH - 4 Post Parking Hoist**

Measurements are correct at the time of publishing, however measurements may change or vary from time to time, if specific measurements are crucial to your facility or vehicle requirements, it is essential for you to discuss your specific requirements with your Tufflift advisor prior to purchasing your new hoist.