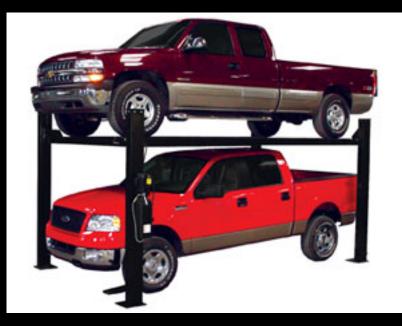

## **TLV4.0PH 4 Post Parking Hoist**

The TLV4.0PH is a 4 ton, 4 post parking lift, ideal for creating additional parking in your garage or workshop. As this lift is mobile, it is extremely versatile allowing you to adapt to your future changing space requirements. With tool tray, wheel chocs, column locks, auto slack cable locks, varying locking heights and optional jacking beam, the TLV4.0PH is also perfect for vehicle storage, light maintenance and vehicle servicing. With a 4 ton safe working limit, this lift is suitable for passenger cars, 4WD and light commercial vehicles.

## **Features**

- Double your parking space
- Perfect for storage
- Available in single or three phase power
- Single point lock release
- Safety device works immediately in case a cable slacks or fails
- Certified and design registered with Worksafe
- Warranty: 5 years on structure and 12 months on electrical and hydraulics